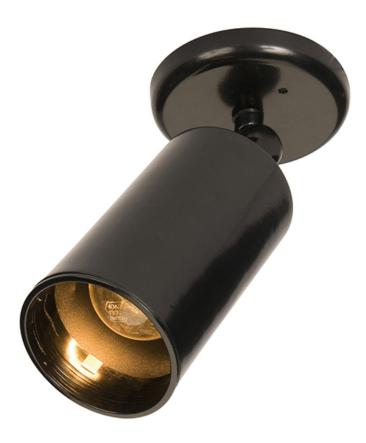

## **PRODUCT DESCRIPTION**

Maxim Lighting's commitment to both the residential lighting and the home building industries will assure you a product line focused on your lighting needs. With Maxim Lighting you will find quality product that is well designed, well priced and readily available.

LIGHTING\_DIRECTION : Directional

## **FINISHES OPTION**

Black (BK) White (WT)

MATERIAL Aluminum

RATINGS cETLus Damp Location

: 1 x 65W Incandescent E26 Medium , 65W Total

EASTERN DISTRIBUTION CENTER 101 GARDNER PARK | PEACHTREE CITY, GA 30269

P. 626.956.4200 | F. 626.956.4225 | maximlighting.com