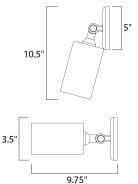

## **MEASUREMENTS** DIMENSION

MAX OAH

: 5" W x 8.5" H x 8.5" Ext : 4.88" W x 4.88" H HANGING WEIGHT : 1.1 lb

: (Not Included)

:Yes

LAMPING :120V

INPUT VOLTAGE BULB **BULB INCLUDED** 

DIMMABLE